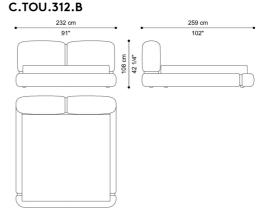

## DIMENSIONS

BED FOR MATTRESS 180X200 CM "SOFFIO" SLATTED BED BASE INCLUDED IN THE PRICE

L 212 D 259 H 108 CM

BED FOR MATTRESS 200X200 CM "SOFFIO" SLATTED BED BASE INCLUDED IN THE PRICE

L 232 D 259 H 108 CM