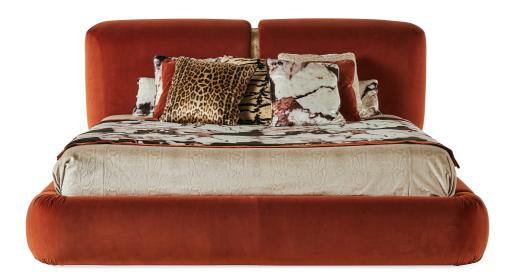

## DESCRIPTION

Structure in solid fir wood, multilayer poplar wood and variable thickness high density expansive polyurethane foam. Upholstery in fabric (silk excluded), plain leather (Chester excluded) or eco-fur from the collection. Decorative wooden inserts in Craft Gold finishing.

## DECORATIVE ELEMENTS

## WOOD

Craft Gold wood -Matt

UPHOLSTERY

FABRIC / LEATHER

download the file in the product page

ACCESSORIES

**DECORATIVE CUSHIONS** 

download the file in the product page