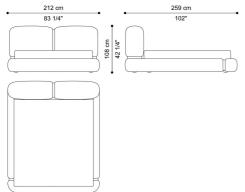

## DIMENSIONS

BED FOR MATTRESS 180X200 CM "SOFFIO" SLATTED BED BASE INCLUDED IN THE PRICE

L 212 D 259 H 108 CM

BED FOR MATTRESS 200X200 CM "SOFFIO" SLATTED BED BASE INCLUDED IN THE PRICE

L 232 D 259 H 108 CM