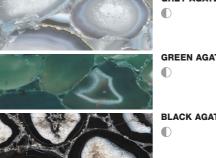

#### AGATE

| METAL               | BRASS | ALUMINIUM | IRON |
|---------------------|-------|-----------|------|
| BLACK               | •     | •         | •    |
| BLACK CHROME        | 0     | _         | 0    |
| CHROME              | 0     | _         | 0    |
| GOLD                | 0     | 0         | 0    |
| TEXTURED GOLD       | _     | •         | •    |
| BRUSHED GOLD        | •     | ٢         | ٢    |
| BRUSHED BRONZE      | •     | ٩         | ٢    |
| BRUSHED DARK BRONZE | 0     | ٩         | ٢    |