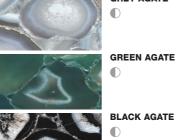

#### AGATE

| METAL               | BRASS | ALUMINIUM | IRON |
|---------------------|-------|-----------|------|
| BLACK               | •     | •         | •    |
| BLACK CHROME        | 0     | _         | 0    |
| CHROME              | 0     | _         | 0    |
| GOLD                | 0     | 0         | 0    |
| TEXTURED GOLD       | _     | •         | •    |
| BRUSHED GOLD        | •     | ٢         | ٢    |
| BRUSHED BRONZE      | •     | ٩         | ٢    |
| BRUSHED DARK BRONZE | 0     | ٩         | ٢    |