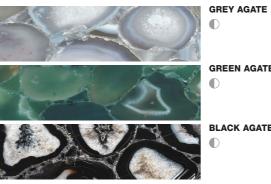

#### AGATE

| METAL               | BRASS | ALUMINIUM | IRON |
|---------------------|-------|-----------|------|
| BLACK               | •     | •         | •    |
| BLACK CHROME        | 0     | _         | 0    |
| CHROME              | 0     | _         | 0    |
| GOLD                | 0     | 0         | 0    |
| TEXTURED GOLD       | _     | •         | •    |
| BRUSHED GOLD        | •     | ٢         | ٢    |
| BRUSHED BRONZE      | •     | ٩         | ٢    |
| BRUSHED DARK BRONZE | 0     | ٩         | ٢    |