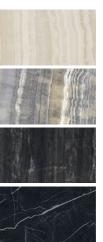

#### MULTILAYER WOOD

| EUCALYPTUS FRISÉ VENEERED             | 0                |
|---------------------------------------|------------------|
| GREY CARBALHO VENEERED                | 0                |
| ROSE CARBALHO VENEERED                | 0                |
| OAK VENEERED DYED WENGÈ               | 0                |
| ANTIQUE BRONZE                        | •                |
| GOLD                                  | 0                |
| BRUSHED BRONZE                        | ٢                |
| PATINATED BRONZE<br>RYTHON 3D PRINTED | •                |
| BLACK LACQUERED<br>PYTHON 3D PRINTED  | 0                |
| IVORY LACQUERED<br>PYTHON 3D PRINTED  | 0                |
| DESERT LACQUERED<br>PYTHON 3D PRINTED | 0                |
| WHITE LACQUERED<br>PYTHON 3D PRINTED  | 0                |
| BLACK LACQUERED                       | $\bigcirc ullet$ |
| IVORY LACQUERED                       | $\bigcirc ullet$ |
| DESERT LACQUERED                      | $\bigcirc ullet$ |
| WHITE LACQUERED                       | $\bigcirc ullet$ |
| EGG SHELL-LACQUERED                   | 0                |