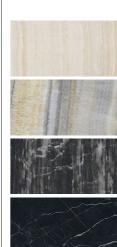

#### MULTILAYER WOOD

| EUCALYPTUS FRISÉ VENEERED             | 0                |
|---------------------------------------|------------------|
| GREY CARBALHO VENEERED                | 0                |
| ROSE CARBALHO VENEERED                | 0                |
| OAK VENEERED DYED WENGÈ               | 0                |
| ANTIQUE BRONZE                        | •                |
| GOLD                                  | 0                |
| BRUSHED BRONZE                        | ٢                |
| PATINATED BRONZE<br>RYTHON 3D PRINTED | •                |
| BLACK LACQUERED<br>PYTHON 3D PRINTED  | 0                |
| IVORY LACQUERED<br>PYTHON 3D PRINTED  | 0                |
| DESERT LACQUERED<br>PYTHON 3D PRINTED | 0                |
| WHITE LACQUERED<br>PYTHON 3D PRINTED  | 0                |
| BLACK LACQUERED                       | $\bigcirc ullet$ |
| IVORY LACQUERED                       | $\bigcirc ullet$ |
| DESERT LACQUERED                      | $\bigcirc ullet$ |
| WHITE LACQUERED                       | $\bigcirc ullet$ |
| EGG SHELL-LACQUERED                   | 0                |