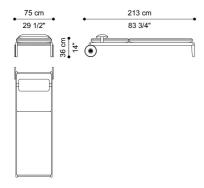

CAPOVERDE CHAISE LONGUES AND DORMEUSES





# **CAPOVERDE**CHAISE LONGUES AND DORMEUSES



### **DESCRIPTION**

Structure in solid beechwood in the outdoor finishings from the collection. Metal details in Gold finishing.

Removable sunbed mat in expansive polyurethane foam and water repellent canvas. Upholstery in outdoor fabric from the collection.

IMPORTANT: IT IS MANDATORY TO AVOID BAD WEATHER AND STORE THEM IN A DRY AND VENTILATED AREA. WHEN NOT USED, IT IS ABSOLUTELY RECOMMENDED TO APPLY THE PROPER COVER ON THE PRODUCTS TO PRESERVE THE QUALITY AND APPEARANCE OF THE STRUCTURES OVER TIME. COVER'S PRICE ON DEMAND.

### **DIMENSIONS**

### SUNBED

## C.CAP.025.A



L 75 D 213 H 36 CM

# CAPOVERDE CHAISE LONGUES AND DORMEUSES



### **STRUCTURE**

### **OUTDOOR WOOD**





Solid Beechwood Open Pore White Lacquered

Solid Beechwood Dyed Walnut

### **DECORATIVE ELEMENTS**

### **METAL**



Metal Gold - Glossy

**UPHOLSTERY** 

**FABRIC / LEATHER** 

 $\begin{tabular}{ll} \end{tabular}$  download the file in the product page