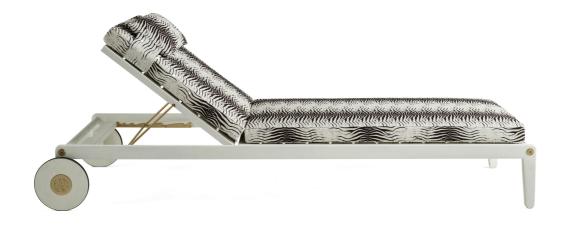

CAPOVERDE CHAISE LONGUES AND DORMEUSES

# **CAPOVERDE**CHAISE LONGUES AND DORMEUSES

### **DESCRIPTION**

Structure in solid beechwood in the outdoor finishings from the collection. Metal details in Gold finishing.

Removable sunbed mat in expansive polyurethane foam and water repellent canvas. Upholstery in outdoor fabric from the collection.