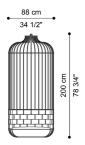

MAI TAI ARMCHAIRS



## **DESCRIPTION**

Metal structure in the micaceus finishings from the collection. Upholstery in outdoor fabric from the collection.

IMPORTANT: IT IS MANDATORY TO AVOID BAD WEATHER AND STORE THEM IN A DRY AND VENTILATED AREA. WHEN NOT USED, IT IS ABSOLUTELY RECOMMENDED TO APPLY THE PROPER COVER ON THE PRODUCTS TO PRESERVE THE QUALITY AND APPEARANCE OF THE STRUCTURES OVER TIME. COVER'S PRICE ON DEMAND.

## **DIMENSIONS**

SUSPENDED SEAT SWING CHAIR C.MAI.021.A





Ø 88 H 200 CM

## **STRUCTURE**

## **OUTDOOR METAL**







Outdoor metal Micaceous White -Matt

UPHOLSTERY

**FABRIC / LEATHER** 

download the file in the product page

MAI TAI ARMCHAIRS