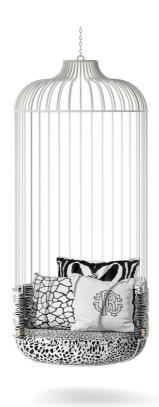

MAI TAI ARMCHAIRS

## **DESCRIPTION**

Metal structure in the micaceus finishings from the collection. Upholstery in outdoor fabric from the collection.

IMPORTANT: IT IS MANDATORY TO AVOID BAD WEATHER AND STORE THEM IN A DRY AND VENTILATED AREA. WHEN NOT USED, IT IS ABSOLUTELY RECOMMENDED TO APPLY THE PROPER COVER ON THE PRODUCTS TO PRESERVE THE QUALITY AND APPEARANCE OF THE STRUCTURES OVER TIME. COVER'S PRICE ON DEMAND.

## **DIMENSIONS**

SUSPENDED SEAT SWING CHAIR C.MAI.021.A

Ø 88 H 200 CM