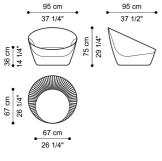

## DESCRIPTION

Seat cushion in poplar wood and outdoor foam. Upholstery in outdoor fabric from the collection. Metal base in the outdoor finishings from the collection. IMPORTANT: IT IS MANDATORY TO AVOID BAD WEATHER AND STORE THE PRODUCT IN A DRY AND VENTILATED AREA. WHEN NOT USED, IT IS ABSOLUTELY RECOMMENDED TO APPLY THE PROPER COVER ON THE PRODUCT TO PRESERVE THE QUALITY AND APPEARANCE OF THE STRUCTURE OVER TIME. COVER'S PRICE ON DEMAND.

#### DIMENSIONS

ARMCHAIR C.COS.021.A



L 95 D 95 H 75 CM

# BASE

## OUTDOOR METAL



Outdoor metal Micaceous Iron -Matt



Outdoor metal Micaceous White -Matt



Outdoor metal Micaceous Bronze -Matt

#### UPHOLSTERY

## **FABRIC / LEATHER**

download the file in the product page