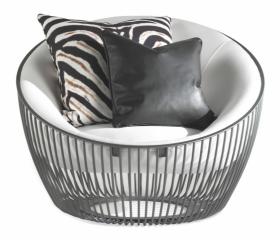

## DESCRIPTION

Seat cushion in poplar wood and outdoor foam. Upholstery in outdoor fabric from the collection. Metal base in the outdoor finishings from the collection. IMPORTANT: IT IS MANDATORY TO AVOID BAD WEATHER AND STORE THE PRODUCT IN A DRY AND VENTILATED AREA. WHEN NOT USED, IT IS ABSOLUTELY RECOMMENDED TO APPLY THE PROPER COVER ON THE PRODUCT TO PRESERVE THE QUALITY AND APPEARANCE OF THE STRUCTURE OVER TIME. COVER'S PRICE ON DEMAND.

#### DIMENSIONS

ARMCHAIR C.COS.021.A

L 95 D 95 H 75 CM