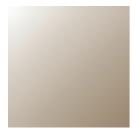

INTERIORS







#### INTERIORS

### DESCRIPTION

Structure in multilayer wood. Top, sides and plain doors covered with Natural, Bronzed or Smoked bevelled mirror. Engraved doors and base covered in plain leather or lacquered in the glossy finishings from the collection. Jewel handles in cast brass available in Gold or Platinum finishing. Interior covered in microfibre with Bronzed glass shelves. Metal feet in the glossy or brushed finishings from the collection.

#### DIMENSIONS

SIDEBOARD C.SAH.113.A



L 240 D 50 H 84 CM





L 186 D 50 H 84 CM

#### TOP/SIDES/DOORS

## MIRROR





**Bronzed Mirror** 

Natural Mirror

Smoked Mirror

#### SHELVES

#### GLASS



**Bronzed Glass** 

# SAHARA DAY STORAGE UNITS

roberto cavalli

INTERIORS

### FEET

METAL











Metal Black Chrome - Glossy

Metal Brushed Bronze

Metal Brushed Dark Bronze Metal Brushed Gold

Metal Chrome -Glossy



Metal Gold - Glossy

# DOORS/BASE

WOOD



## UPHOLSTERY

# FABRIC / LEATHER

download the file in the product page