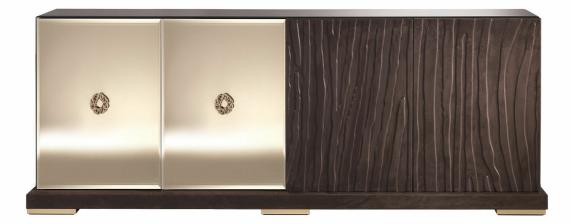

### DESCRIPTION

Structure in multilayer wood. Top, sides and plain doors covered with Natural, Bronzed or Smoked bevelled mirror. Engraved doors and base covered in plain leather or lacquered in the glossy finishings from the collection. Jewel handles in cast brass available in Gold or Platinum finishing. Interior covered in microfibre with Bronzed glass shelves. Metal feet in the glossy or brushed finishings from the collection.

#### DIMENSIONS

SIDEBOARD C.SAH.113.A

L 240 D 50 H 84 CM

L 186 D 50 H 84 CM