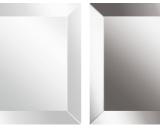

INTERIORS







#### INTERIORS

### DESCRIPTION

Structure in multilayer wood. Top, sides and plain doors covered with Natural, Bronzed or Smoked bevelled mirror. Engraved doors and base covered in plain leather or lacquered in the glossy finishings from the collection. Jewel handles in cast brass available in Gold or Platinum finishing. Interior covered in microfibre with Bronzed glass shelves. Metal feet in the glossy or brushed finishings from the collection.

#### DIMENSIONS

SIDEBOARD C.SAH.113.A



L 240 D 50 H 84 CM





L 186 D 50 H 84 CM

#### TOP/SIDES/DOORS

## MIRROR





**Bronzed Mirror** 

Natural Mirror

Smoked Mirror

#### SHELVES

#### GLASS



**Bronzed Glass** 

# SAHARA DAY STORAGE UNITS

roberto cavalli

INTERIORS

### FEET

METAL











Metal Black Chrome - Glossy

Metal Brushed Bronze

Metal Brushed Dark Bronze Metal Brushed Gold

Metal Chrome -Glossy



Metal Gold - Glossy

# DOORS/BASE

WOOD



## UPHOLSTERY

# FABRIC / LEATHER

download the file in the product page