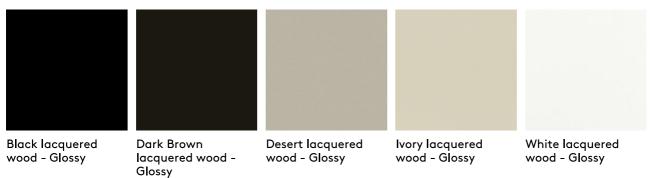

or Smoked bevelled mirror. Engraved doors and base covered in plain leather or lacquered in the glossy finishings from the collection. Jewel handles in cast brass available in Gold or Platinum finishing. Interior covered in microfibre with Bronzed glass shelves. Metal feet in the glossy or brushed finishings from the collection.

#### DIMENSIONS

SIDEBOARD C.SAH.113.A



L 240 D 50 H 84 CM





L 186 D 50 H 84 CM

#### TOP/SIDES/DOORS

## MIRROR





**Bronzed Mirror** 

Natural Mirror

Smoked Mirror

#### SHELVES

#### GLASS



**Bronzed Glass** 

# SAHARA DAY STORAGE UNITS

roberto cavalli

INTERIORS

### FEET

METAL











Metal Black Chrome - Glossy

Metal Brushed Bronze

Metal Brushed Dark Bronze Metal Brushed Gold

Metal Chrome -Glossy



Metal Gold - Glossy

# DOORS/BASE

WOOD



## UPHOLSTERY

# FABRIC / LEATHER

download the file in the product page