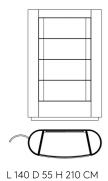

# KASAI DAY STORAGE UNITS

roberto cavalli

INTERIORS





# roberto cavalli

INTERIORS

# DESCRIPTION

Structure in multilayer wood, veneered in glossy Oak Dyed Wengé, Grey/Rose Carbalho or Eucalyptus frisé, or covered in fabric or leather from the collection.

Front doors in curved clear glass. Jewel handles in cast brass available in Gold or Platinum finishing. Interior covered in microfibre, with clear glass shelves. Back in Natural, Bronzed or Smoked mirror or covered in fabric. Wooden base lacquered in Gold finishing.

### DIMENSIONS

CABINET C.KAS.141.A



## STRUCTURE

#### WOOD



Eucalyptus frisé veneered wood -Glossy



Grey Carbalho veneered wood -Glossy

Oak veneered Dyed Wengé wood -Glossy



Rose Carbalho veneered wood -Glossy



#### DOORS/SHELVES

#### GLASS



**Clear Glass** 

#### BACK

#### MIRROR







Bronzed Mirror

Natural Mirror

Smoked Mirror

#### BASE

#### WOOD



Gold lacquered wood - Glossy

#### UPHOLSTERY

#### FABRIC / LEATHER

download the file in the product page

roberto cavalli

номе

INTERIORS