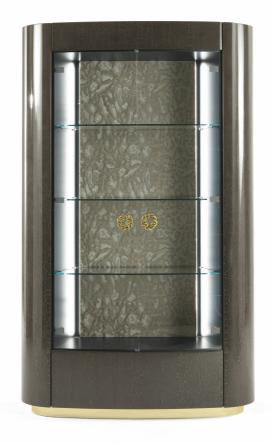

# DESCRIPTION

Structure in multilayer wood, veneered in glossy Oak Dyed Wengé, Grey/Rose Carbalho or Eucalyptus frisé, or covered in fabric or leather from the collection.

Front doors in curved clear glass. Jewel handles in cast brass available in Gold or Platinum finishing. Interior covered in microfibre, with clear glass shelves. Back in Natural, Bronzed or Smoked mirror or covered in fabric. Wooden base lacquered in Gold finishing.

### DIMENSIONS

CABINET C.KAS.141.A