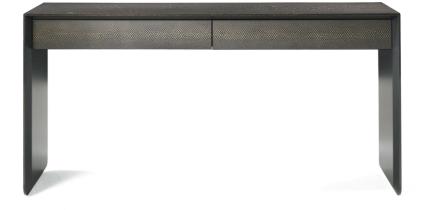

# **DESCRIPTION**

Structure in MDF, veneered in glossy Oak Dyed Wengé, glossy Grey/Rose Carbalho or glossy Eucalyptus frisé on the outside and lacquered in matt Black/Ivory on the inside, or completely lacquered in the finishings from the collection. Brass plate with RC monogram on side.

Drawer with inner cover in microfibre. Drawer front in MDF, covered in Patinated Bronze or glossy lacquered Python 3D Printed, or with Antique Bronze finishing.