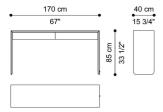

MORNE CONSOLES



INTERIORS

# **DESCRIPTION**

Structure in MDF, veneered in glossy Oak Dyed Wengé, glossy Grey/Rose Carbalho or glossy Eucalyptus frisé on the outside and lacquered in matt Black/Ivory on the inside, or completely lacquered in the finishings from the collection. Brass plate with RC monogram on side.

Drawer with inner cover in microfibre. Drawer front in MDF, covered in Patinated Bronze or glossy lacquered Python 3D Printed, or with Antique Bronze finishing.

### **DIMENSIONS**

## CONSOLE

### C.MOE.522.A



L 170 D 40 H 85 CM

INTERIORS

## **STRUCTURE**

wood - Glossy

wood - Glossy

## WOOD



lacquered wood -

Glossy

Wengé wood -

Glossy





INTERIORS

## **DRAWERS FRONT**

# WOOD



Patinated Bronze Python 3D printed -Matt



Black lacquered Python 3D printed -Glossy



Ivory lacquered Python 3D printed -Glossy



Desert lacquered Python 3D printed -Glossy



White lacquered Python 3D printed -Glossy



Dark Brown lacquered Python 3D printed - Glossy



Antique Bronze lacquered wood -Matt