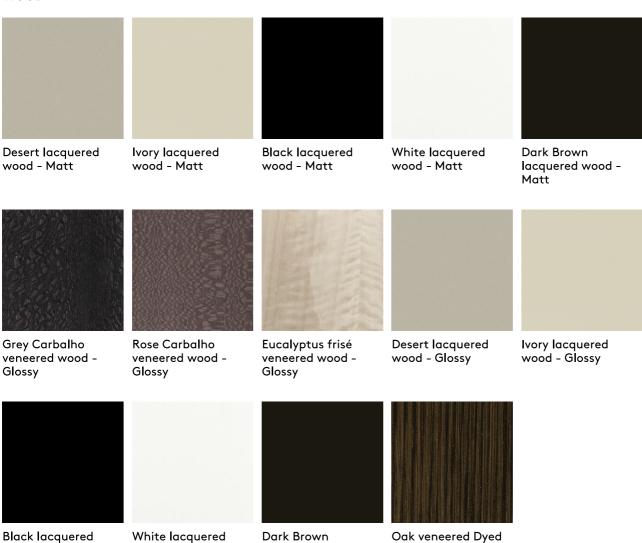

## **STRUCTURE**

wood - Glossy

wood - Glossy

## WOOD

lacquered wood -

Glossy

Wengé wood -

Glossy

INTERIORS