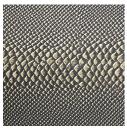

## **DRAWERS FRONT**

# WOOD

Patinated Bronze Python 3D printed -Matt

Black lacquered Python 3D printed -Glossy

Ivory lacquered Python 3D printed -Glossy

Desert lacquered Python 3D printed -Glossy

White lacquered Python 3D printed -Glossy