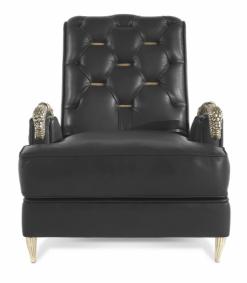

**SNAKE** ARMCHAIRS

INTERIORS

## **DESCRIPTION**

Structure in poplar wood and foam. Upholstery in fabric or leather from the collection. Internal backrest in capitonné with metal plates in the glossy or brushed finishings from the collection. Central RC metal plate with Swarovski crystals in Gold finishing. Snake arms and feet in cast brass with Snakeskin Gold finishing.