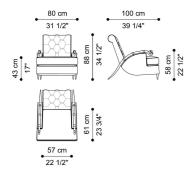

**SNAKE** ARMCHAIRS



INTERIORS

## **DESCRIPTION**

Structure in poplar wood and foam. Upholstery in fabric or leather from the collection. Internal backrest in capitonné with metal plates in the glossy or brushed finishings from the collection. Central RC metal plate with Swarovski crystals in Gold finishing. Snake arms and feet in cast brass with Snakeskin Gold finishing.

### **DIMENSIONS**

## **ARMCHAIR**

# C.SNA.221.A



L 80 D 100 H 88 CM

#### FEET/ARMRESTS

#### **METAL**



Metal Snakeskin Gold





## **DECORATIVE ELEMENTS**

## **METAL**







Metal Chrome -Glossy



Metal Gold - Glossy



Metal Brushed Gold



Metal Brushed Dark Bronze



Metal Brushed Bronze

**UPHOLSTERY** 

**FABRIC / LEATHER** 

download the file in the product page

**ACCESSORIES** 

**DECORATIVE CUSHIONS** 

 $\begin{cases} \begin{cases} \begin{cases}$