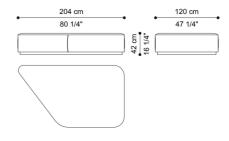

#### SECTIONAL SOFA ELEMENT K C.BAL.213.K

L 260 D 120 H 42 CM

SECTIONAL SOFA LEFT ELEMENT M C.BAL.213.M

L 204 D 120 H 42 CM

SECTIONAL SOFA LEFT ELEMENT O **C.BAL.213.O** 

L 264 D 120 H 42 CM

SECTIONAL SOFA RIGHT ELEMENT L C.BAL.213.L

L 204 D 120 H 42 CM

SECTIONAL SOFA RIGHT ELEMENT N C.BAL.213.N

L 264 D 120 H 42 CM

SECTIONAL SOFA LEFT CHAISE LONGUE ELEMENT P C.BAL.213.P

L 175 D 200 H 42 CM

SECTIONAL SOFA RIGHT CHAISE LONGUE ELEMENT Q C.BAL.213.Q