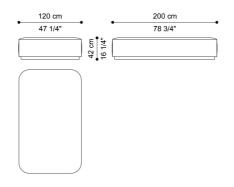

53"

C.BAL.213.G

120 cm 47 1/4"

> SECTIONAL SOFA MODULAR BACK H FOR BAL.213.A | BAL.213.B | BAL.213.P | BAL.213.Q C.BAL.213.H

> > 25 cm 9 3/4"

120 cm

47 1/4"

42 cm 16 1/4"

42 cm 16 1/4"

120 cm

47 1/4"

SQUARE POUF ELEMENT E C.BAL.213.E

SECTIONAL SOFA

SECTIONAL SOFA MODULAR BACK F FOR BAL.213.E | BAL.213.R C.BAL.213.F

L 120 D 25 H 35 CM

L 230 D 120 H 42 CM