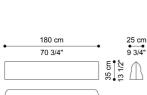

# BALTIMORA SECTIONAL SOFAS



### DESCRIPTION

Structure in poplar wood and foam. Upholstery in fabric or leather from the collection. Wooden base in Brushed Bronze finishing.

#### DIMENSIONS







35 cm

ELEMENT J C.BAL.213.J

230 cm

90 1/2

L 135 D 25 H 35 CM

SECTIONAL SOFA

135 cm

53"

C.BAL.213.G

120 cm 47 1/4"

> SECTIONAL SOFA MODULAR BACK H FOR BAL.213.A | BAL.213.B | BAL.213.P | BAL.213.Q C.BAL.213.H

> > 25 cm 9 3/4"

120 cm

47 1/4"

42 cm 16 1/4"

42 cm 16 1/4"

120 cm

47 1/4"

SQUARE POUF ELEMENT E C.BAL.213.E

SECTIONAL SOFA

SECTIONAL SOFA MODULAR BACK F FOR BAL.213.E | BAL.213.R C.BAL.213.F





L 120 D 25 H 35 CM







L 230 D 120 H 42 CM

SECTIONAL SOFA ELEMENT I C.BAL.213.I

L 180 D 25 H 35 CM











#### SECTIONAL SOFA ELEMENT K C.BAL.213.K



L 260 D 120 H 42 CM

SECTIONAL SOFA LEFT ELEMENT M C.BAL.213.M



L 204 D 120 H 42 CM

SECTIONAL SOFA LEFT ELEMENT O **C.BAL.213.O** 



L 264 D 120 H 42 CM

SECTIONAL SOFA RIGHT ELEMENT L C.BAL.213.L



L 204 D 120 H 42 CM

SECTIONAL SOFA RIGHT ELEMENT N C.BAL.213.N

L 264 D 120 H 42 CM

SECTIONAL SOFA LEFT CHAISE LONGUE ELEMENT P C.BAL.213.P



L 175 D 200 H 42 CM





SECTIONAL SOFA RIGHT CHAISE LONGUE ELEMENT Q C.BAL.213.Q



SECTIONAL SOFA CHAISE LONGUE ELEMENT R C.BAL.213.R



L 175 D 200 H 42 CM

SECTIONAL SOFA MODULAR BACK T FOR BAL.213.K | BAL.213.N | BAL.213.O **C.BAL.213.T**  L 120 D 200 H 42 CM

SECTIONAL SOFA MODULAR BACK U FOR BAL.213.1 | BAL.213.L | BAL.213.M **C.BAL.213.U** 



L 230 D 25 H 35 CM



L 170 D 25 H 35 CM

#