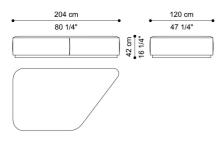

#### SECTIONAL SOFA ELEMENT K C.BAL.213.K

L 260 D 120 H 42 CM

SECTIONAL SOFA LEFT ELEMENT M C.BAL.213.M

L 204 D 120 H 42 CM

SECTIONAL SOFA LEFT ELEMENT O **C.BAL.213.O** 

L 264 D 120 H 42 CM

SECTIONAL SOFA RIGHT ELEMENT L C.BAL.213.L

L 204 D 120 H 42 CM

SECTIONAL SOFA RIGHT ELEMENT N C.BAL.213.N

L 264 D 120 H 42 CM

SECTIONAL SOFA LEFT CHAISE LONGUE ELEMENT P C.BAL.213.P

L 175 D 200 H 42 CM

SECTIONAL SOFA RIGHT CHAISE LONGUE ELEMENT Q C.BAL.213.Q