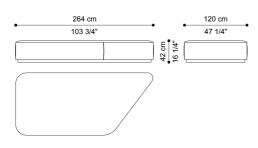

#### SECTIONAL SOFA ELEMENT K C.BAL.213.K

L 260 D 120 H 42 CM

SECTIONAL SOFA LEFT ELEMENT M C.BAL.213.M

L 204 D 120 H 42 CM

SECTIONAL SOFA LEFT ELEMENT O **C.BAL.213.O** 

L 264 D 120 H 42 CM

SECTIONAL SOFA RIGHT ELEMENT L C.BAL.213.L

L 204 D 120 H 42 CM

SECTIONAL SOFA RIGHT ELEMENT N C.BAL.213.N

L 264 D 120 H 42 CM

SECTIONAL SOFA LEFT CHAISE LONGUE ELEMENT P C.BAL.213.P

L 175 D 200 H 42 CM

SECTIONAL SOFA RIGHT CHAISE LONGUE ELEMENT Q C.BAL.213.Q