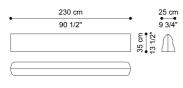

#### DIMENSIONS

35 cm

ELEMENT J C.BAL.213.J

230 cm

90 1/2

L 135 D 25 H 35 CM

SECTIONAL SOFA

135 cm

L 230 D 25 H 35 CM

L 170 D 25 H 35 CM