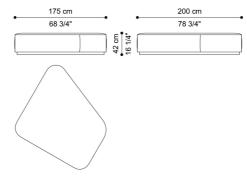

L 204 D 120 H 42 CM

SECTIONAL SOFA RIGHT ELEMENT N C.BAL.213.N

L 264 D 120 H 42 CM

SECTIONAL SOFA LEFT CHAISE LONGUE ELEMENT P C.BAL.213.P

L 175 D 200 H 42 CM

SECTIONAL SOFA RIGHT CHAISE LONGUE ELEMENT Q C.BAL.213.Q

SECTIONAL SOFA CHAISE LONGUE ELEMENT R C.BAL.213.R

L 175 D 200 H 42 CM

SECTIONAL SOFA MODULAR BACK T FOR BAL.213.K | BAL.213.N | BAL.213.O **C.BAL.213.T**  L 120 D 200 H 42 CM

SECTIONAL SOFA MODULAR BACK U FOR BAL.213.1 | BAL.213.L | BAL.213.M **C.BAL.213.U** 