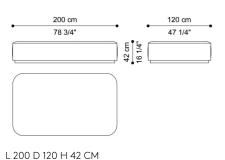

42 cm 16 1/4"

120 cm

47 1/4"

SQUARE POUF ELEMENT E C.BAL.213.E

SECTIONAL SOFA

SECTIONAL SOFA MODULAR BACK F FOR BAL.213.E | BAL.213.R C.BAL.213.F

L 120 D 25 H 35 CM

L 230 D 120 H 42 CM