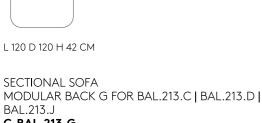

53"

C.BAL.213.G

120 cm 47 1/4"

> SECTIONAL SOFA MODULAR BACK H FOR BAL.213.A | BAL.213.B | BAL.213.P | BAL.213.Q C.BAL.213.H

> > 25 cm 9 3/4"

120 cm

47 1/4"

42 cm 16 1/4"