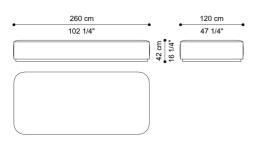

#### SECTIONAL SOFA ELEMENT K C.BAL.213.K

L 260 D 120 H 42 CM

SECTIONAL SOFA LEFT ELEMENT M C.BAL.213.M

L 204 D 120 H 42 CM

SECTIONAL SOFA LEFT ELEMENT O **C.BAL.213.O** 

L 264 D 120 H 42 CM

SECTIONAL SOFA RIGHT ELEMENT L C.BAL.213.L