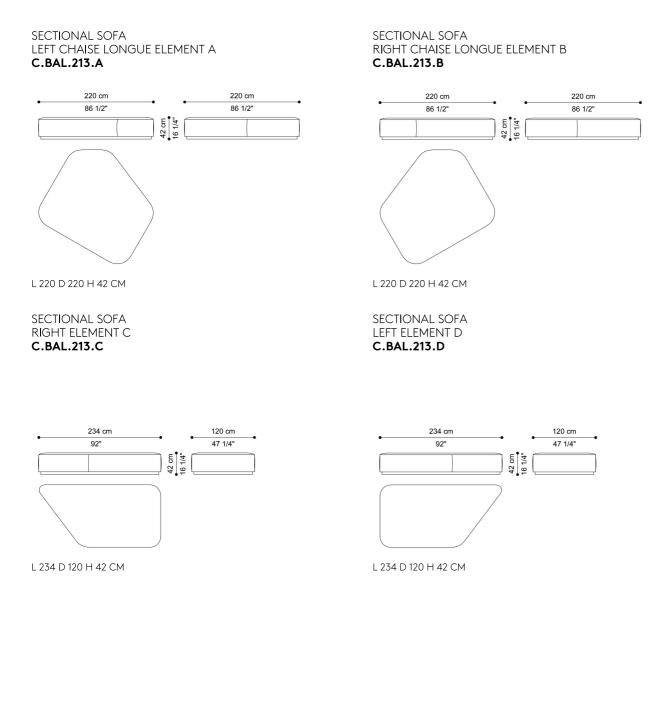

L 204 D 120 H 42 CM

SECTIONAL SOFA RIGHT ELEMENT N C.BAL.213.N

L 264 D 120 H 42 CM

SECTIONAL SOFA LEFT CHAISE LONGUE ELEMENT P C.BAL.213.P

L 175 D 200 H 42 CM

SECTIONAL SOFA RIGHT CHAISE LONGUE ELEMENT Q C.BAL.213.Q