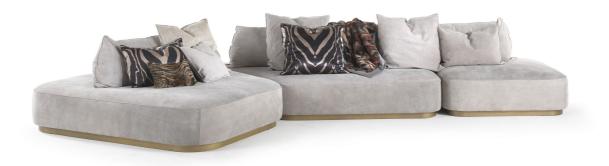

# BALTIMORA SECTIONAL SOFAS

### DESCRIPTION

Structure in poplar wood and foam. Upholstery in fabric or leather from the collection. Wooden base in Brushed Bronze finishing.