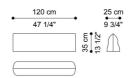

# BALTIMORA SECTIONAL SOFAS



### DESCRIPTION

Structure in poplar wood and foam. Upholstery in fabric or leather from the collection. Wooden base in Brushed Bronze finishing.

#### DIMENSIONS







35 cm

ELEMENT J C.BAL.213.J

230 cm

90 1/2

L 135 D 25 H 35 CM

SECTIONAL SOFA

135 cm

53"

C.BAL.213.G

120 cm 47 1/4"

> SECTIONAL SOFA MODULAR BACK H FOR BAL.213.A | BAL.213.B | BAL.213.P | BAL.213.Q C.BAL.213.H

> > 25 cm 9 3/4"

120 cm

47 1/4"

42 cm 16 1/4"

42 cm 16 1/4"

120 cm

47 1/4"

SQUARE POUF ELEMENT E C.BAL.213.E

SECTIONAL SOFA

SECTIONAL SOFA MODULAR BACK F FOR BAL.213.E | BAL.213.R C.BAL.213.F





L 120 D 25 H 35 CM







L 230 D 120 H 42 CM

SECTIONAL SOFA ELEMENT I C.BAL.213.I

L 180 D 25 H 35 CM











#### SECTIONAL SOFA ELEMENT K C.BAL.213.K



L 260 D 120 H 42 CM

SECTIONAL SOFA LEFT ELEMENT M C.BAL.213.M



L 204 D 120 H 42 CM

SECTIONAL SOFA LEFT ELEMENT O **C.BAL.213.O** 



L 264 D 120 H 42 CM

SECTIONAL SOFA RIGHT ELEMENT L C.BAL.213.L



L 204 D 120 H 42 CM

SECTIONAL SOFA RIGHT ELEMENT N C.BAL.213.N

L 264 D 120 H 42 CM

SECTIONAL SOFA LEFT CHAISE LONGUE ELEMENT P C.BAL.213.P



L 175 D 200 H 42 CM





SECTIONAL SOFA RIGHT CHAISE LONGUE ELEMENT Q C.BAL.213.Q



SECTIONAL SOFA CHAISE LONGUE ELEMENT R C.BAL.213.R



L 175 D 200 H 42 CM

SECTIONAL SOFA MODULAR BACK T FOR BAL.213.K | BAL.213.N | BAL.213.O **C.BAL.213.T**  L 120 D 200 H 42 CM

SECTIONAL SOFA MODULAR