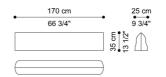

L 180 D 25 H 35 CM











#### SECTIONAL SOFA ELEMENT K C.BAL.213.K



L 260 D 120 H 42 CM

SECTIONAL SOFA LEFT ELEMENT M C.BAL.213.M



L 204 D 120 H 42 CM

SECTIONAL SOFA LEFT ELEMENT O **C.BAL.213.O** 



L 264 D 120 H 42 CM

SECTIONAL SOFA RIGHT ELEMENT L C.BAL.213.L



L 204 D 120 H 42 CM

SECTIONAL SOFA RIGHT ELEMENT N C.BAL.213.N

L 264 D 120 H 42 CM

SECTIONAL SOFA LEFT CHAISE LONGUE ELEMENT P C.BAL.213.P



L 175 D 200 H 42 CM





SECTIONAL SOFA RIGHT CHAISE LONGUE ELEMENT Q C.BAL.213.Q



SECTIONAL SOFA CHAISE LONGUE ELEMENT R C.BAL.213.R



L 175 D 200 H 42 CM

SECTIONAL SOFA MODULAR BACK T FOR BAL.213.K | BAL.213.N | BAL.213.O **C.BAL.213.T**  L 120 D 200 H 42 CM

SECTIONAL SOFA MODULAR BACK U FOR BAL.213.1 | BAL.213.L | BAL.213.M **C.BAL.213.U** 



L 230 D 25 H 35 CM



L 170 D 25 H 35 CM

# **BALTIMORA** SECTIONAL SOFAS



### BASE

### WOOD



Brushed Bronze lacquered wood

## UPHOLSTERY

FABRIC / LEATHER

B download the file in the product page

ACCESSORIES

**DECORATIVE CUSHIONS** 

download the file in the product page