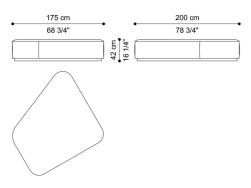

L 204 D 120 H 42 CM

SECTIONAL SOFA RIGHT ELEMENT N C.BAL.213.N

L 264 D 120 H 42 CM

SECTIONAL SOFA LEFT CHAISE LONGUE ELEMENT P C.BAL.213.P

L 175 D 200 H 42 CM

SECTIONAL SOFA RIGHT CHAISE LONGUE ELEMENT Q C.BAL.213.Q

SECTIONAL SOFA CHAISE LONGUE ELEMENT R C.BAL.213.R

L 175 D 200 H 42 CM

SECTIONAL SOFA MODULAR BACK T FOR BAL.213.K | BAL.213.N | BAL.213.O **C.BAL.213.T**  L 120 D 200 H 42 CM

SECTIONAL SOFA MODULAR BACK U FOR BAL.213.1 | BAL.213.L | BAL.213.M **C.BAL.213.U** 